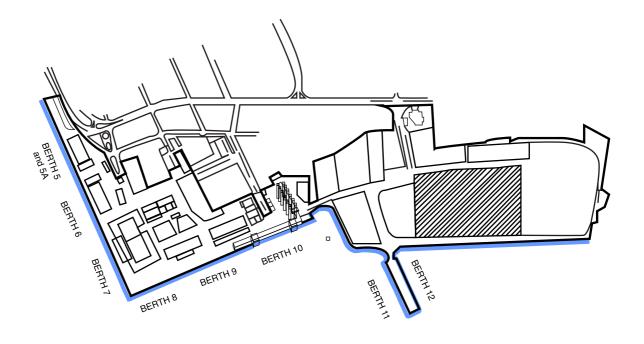

## Port Area Layout

| Facilities    | Berth N°   | Length | Max LOA         | Max Draft | Max Beam | Max Airdraft    |
|---------------|------------|--------|-----------------|-----------|----------|-----------------|
| General Cargo | Dock N° 5  | 135    | No Restrictions | 5.6       | N/A      | No Restrictions |
| General Cargo | Dock N° 5A | 60     | No Restrictions | 5.6       | N/A      | No Restrictions |
| Project Cargo | Dock N° 6  | 180    | No Restrictions | 6.30      | N/A      | No Restrictions |
| Project Cargo | Dock N° 7  | 185    | No Restrictions | 7.62      | N/A      | No Restrictions |
| Containers    | Dock N° 8  | 200    | No Restrictions | 9.20      | N/A      | No Restrictions |
| Containers    | Dock N° 9  | 160    | No Restrictions | 7.40      | N/A      | No Restrictions |
| Grain Cargoes | Dock N° 10 | 170    | No Restrictions | 8.38      | N/A      | No Restrictions |
| Grain Cargoes | Dock N° 11 | 185    | No Restrictions | 8.74      | N/A      | No Restrictions |
| Grain Cargoes | Dock N° 12 | 185    | No Restrictions | 9.85      | N/A      | No Restrictions |